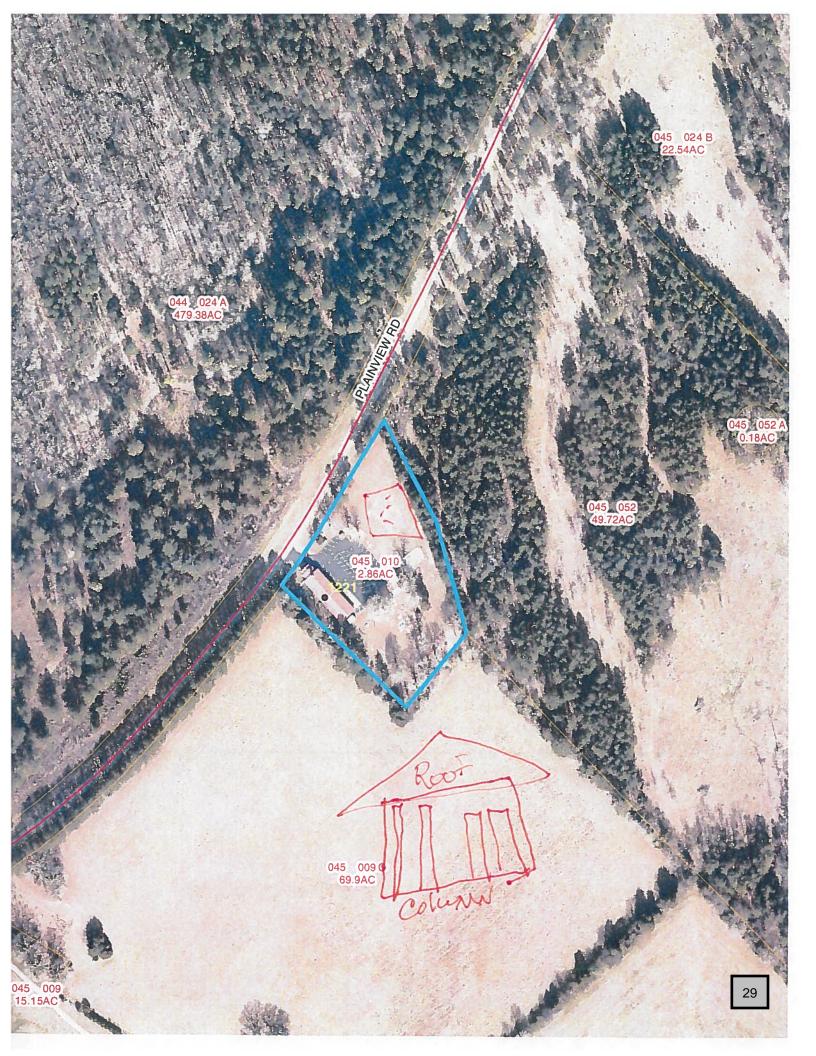

# **Planning Commission New Business**

- 6. Plainview Baptist Church is requesting Conditional Use approval to construct a pavilion on 2.86 acres located at 1221 Plainview Road (Tax Parcel 045-010).
- 7. Robert Wayne Aiken is requesting a variance to the side setback for 1.02 acres located at 1531 Chilton Woods Road (Tax Parcel 012-039A).
- 8. Morgan County Planning and Development, on behalf of the Joint Development Authority, is requesting a text amendment to Article 4, 6 and 9 related to the MXD1 zoning district.