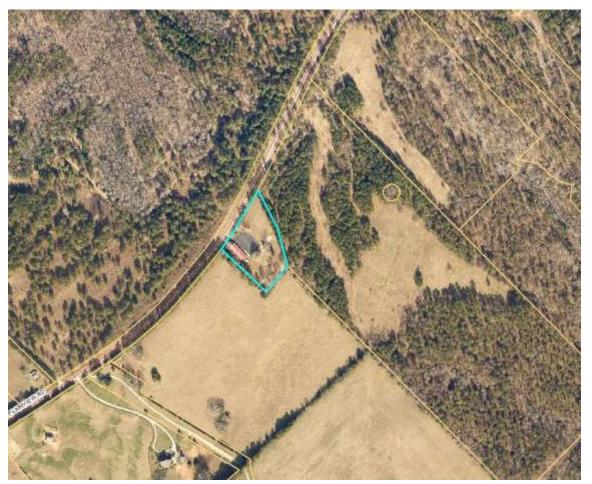

# **Planning Commission New Business**

- 6. Plainview Baptist Church is requesting Conditional Use approval to construct a pavilion on 2.86 acres located at 1221 Plainview Road (Tax Parcel 045-010).
- 7. Robert Wayne Aiken is requesting a variance to the side setback for 1.02 acres located at 1531 Chilton Woods Road (Tax Parcel 012-039A).
- 8. Morgan County Planning and Development, on behalf of the Joint Development Authority, is requesting a text amendment to Article 4, 6 and 9 related to the MXD1 zoning district.