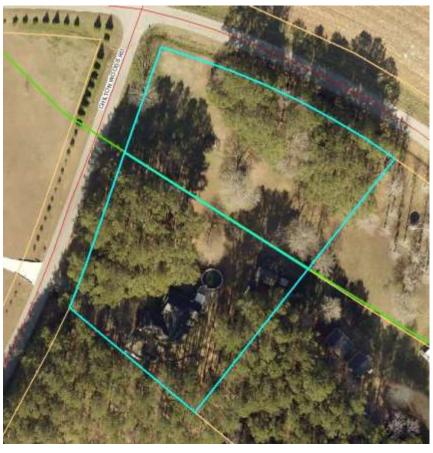

# **Planning Commission New Business**

- 6. Plainview Baptist Church is requesting Conditional Use approval to construct a pavilion on 2.86 acres located at 1221 Plainview Road (Tax Parcel 045-010).
- 7. Robert Wayne Aiken is requesting a variance to the side setback for 1.02 acres located at 1531 Chilton Woods Road (Tax Parcel 012-039A).
- 8. Morgan County Planning and Development, on behalf of the Joint Development Authority, is requesting a text amendment to Article 4, 6 and 9 related to the MXD1 zoning district.