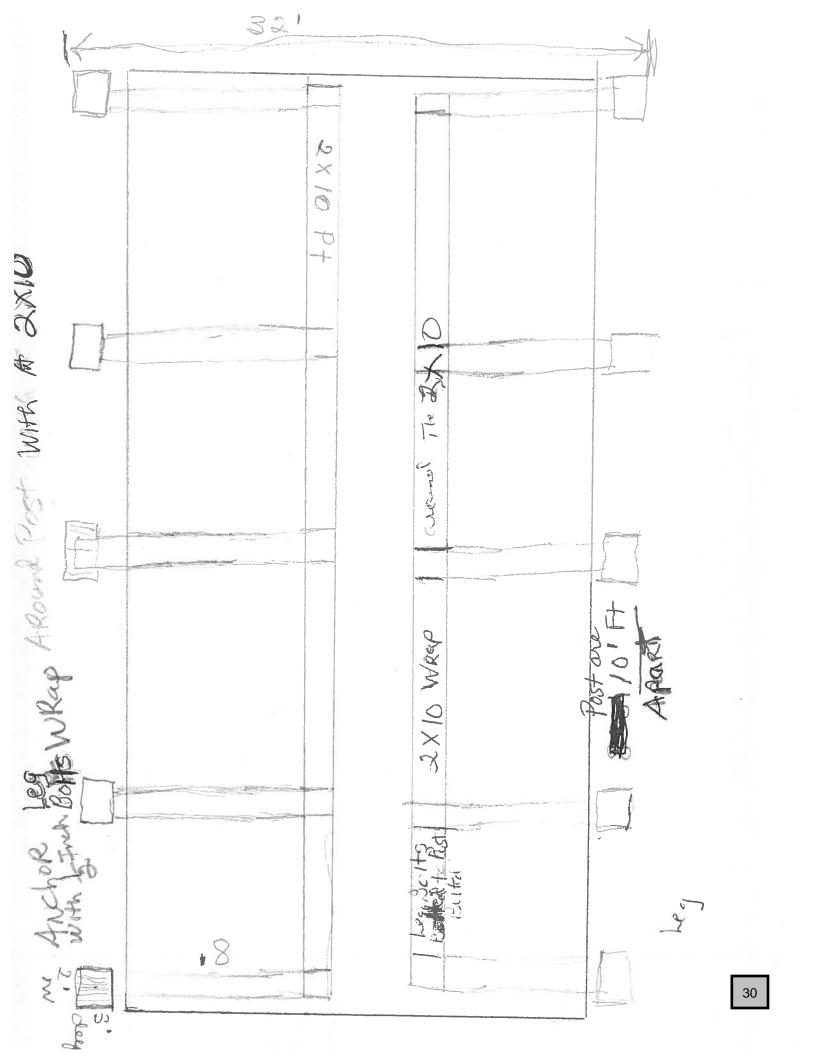

s of a similar nature which would expand the problem;
- Granting the request would not lead to congestion, noise and traffic hazards or overload public facilities, current or planned;
- 7. Granting the request would conform to the general expectation for the area population growth and distribution according to the Comprehensive Land Use Plan;
- 8. Granting the request would not lead to a major negative change in existing (1) levels of public service, (2) government employees or (3) fiscal stability;
- 9. Granting the request would not have a "domino effect," in that it becomes the opening wedge for further rapid growth, urbanization or other land-use change beyond what is indicated in the Comprehensive Land Use Plan.

#### **Staff Comments**

Staff has no concerns with the application.





PLainview PICNIC Building Shelter 32 Feet Wide Notation INFO How Many The Apart 10 Ft 8×8 PRESSURE TRUTTER
Lumber 12 ft Tall +10ft Apart
Poles Roof Description—ColoR:
(ViNyL) Metal Roof-Barn Red To Match The Church (Barn)
Existing Roof Color (Red)
Back Home Roofing Co. feet Floor is ON A Concrete SLaB We Shot The Grade 50N The Property where the Shelter will be hocated

12 HXH POST BUILT TRUES COMPOLEN IN Conject, Git. PLAINView Bot Church Plainview Rd - Madison/G-A: 30650 32 A Wide 40 Ft Long Concrete SLAB Flook ticalic Shelter Metal Roof

Busher Franklin Construction - Contractor

324 Width + Length of Demonstrations of 1 of the 10 past 3 feet in the Ground HINChes off of CONTRETESION

Lessen 7 GRASS

33



# STAFF REPORT MORGAN COUNTY PLANNING COMMISSION

# PETITION FOR: VARIANCE

Pro