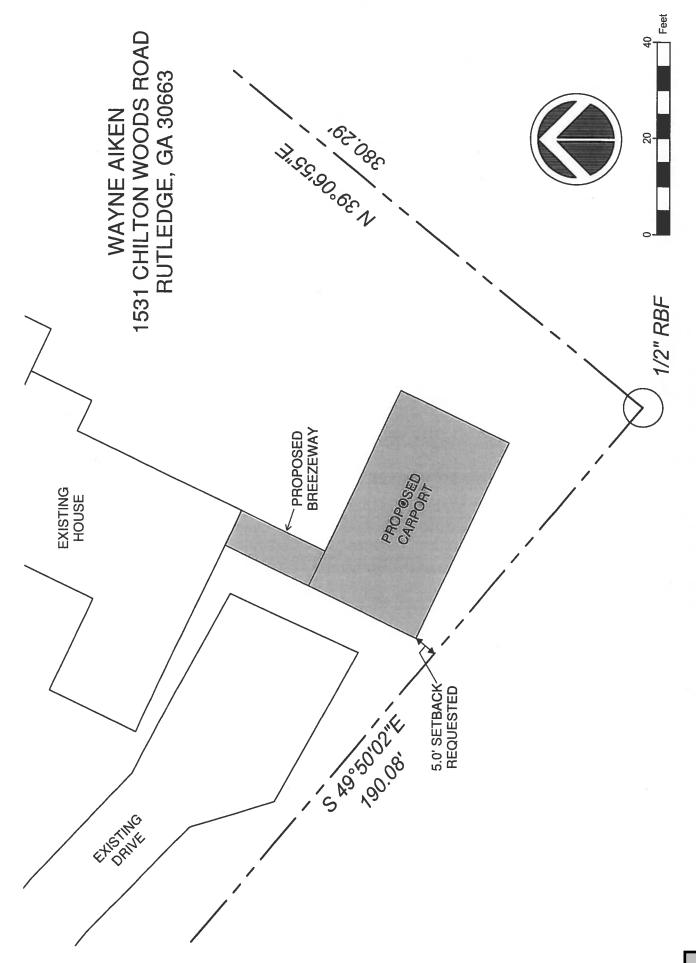

# **Planning Commission New Business**

- 6. Plainview Baptist Church is requesting Conditional Use approval to construct a pavilion on 2.86 acres located at 1221 Plainview Road (Tax Parcel 045-010).
- 7. Robert Wayne Aiken is requesting a variance to the side setback for 1.02 acres located at 1531 Chilton Woods Road (Tax Parcel 012-039A).
- 8. Morgan County Planning and Development, on behalf of the Joint Development Authority, is requesting a text amendment to Article 4, 6 and 9 related to the MXD1 zoning district.