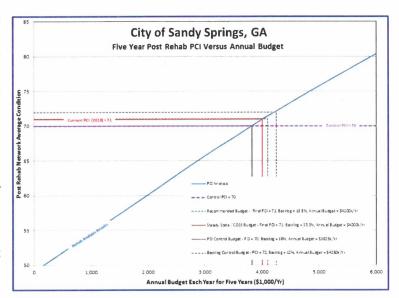

oration models that can be customized to reflect the climatic conditions and structural characteristics of the Morgan County road network. As a result, performance curves can be



developed on factors such as functional class, pavement type and sub-grade strength.

#### Rehabilitation Analysis

An unlimited number of pavement maintenance and rehabilitation strategies can be defined within our system. An analysis is then run, incorporating the performance curves, set points, filter criteria and rehab alternatives to identify the overall need in terms of rehab strategies and costs for the road network, for today as well as year on year for the next 5 years.

The IMS approach allows you to input any number of "what if" budget scenarios and produce prioritized yearly rehab programs based on



those funding levels over a 10-year analysis period. Typical budget scenarios include Budget \$/Year, Unlimited Budget \$, "Do Nothing" Budget, and a Target PCI Budget.

IMS and GMC will utilize our combined experience throughout Georgia to recommend treatments and rehabs that have been most effective over time.

#### What is included in the final analysis & report?

- Street ownership and inventory/attribute report
- Present condition ranking detailed and summary condition data including; Good/Fair/Poor, Load
  Associated Distresses (LAD), Non-LAD, and Project reviews of each street in the network, as well
  as the network as a whole.
- Fix all budget analysis this identifies the upper limit of spending by rehabilitating all streets assuming unlimited funding.
- Do nothing analysis this