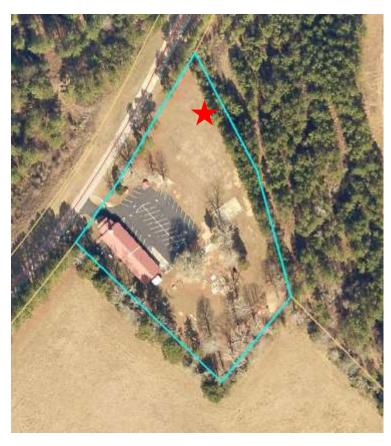

# **Planning Commission New Business**

- 6. Plainview Baptist Church is requesting Conditional Use approval to construct a pavilion on 2.86 acres located at 1221 Plainview Road (Tax Parcel 045-010).
- 7. Robert Wayne Aiken is requesting a variance to the side setback for 1.02 acres located at 1531 Chilton Woods Road (Tax Parcel 012-039A).
- 8. Morgan County Planning and Development, on behalf of the Joint Development Authority, is requesting a text amendment to Article 4, 6 and 9 related to the MXD1 zoning district.