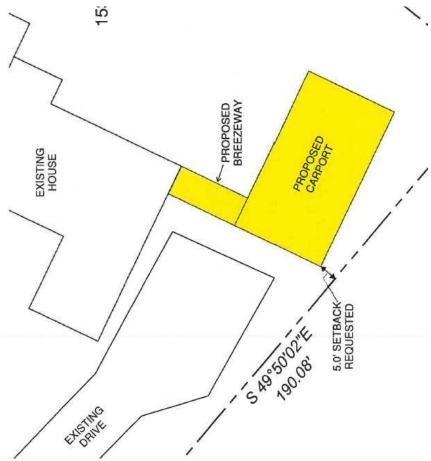

# **Planning Commission New Business**

- 6. Plainview Baptist Church is requesting Conditional Use approval to construct a pavilion on 2.86 acres located at 1221 Plainview Road (Tax Parcel 045-010).
- 7. Robert Wayne Aiken is requesting a variance to the side setback for 1.02 acres located at 1531 Chilton Woods Road (Tax Parcel 012-039A).
- 8. Morgan County Planning and Development, on behalf of the Joint Development Authority, is requesting a text amendment to Article 4, 6 and 9 related to the MXD1 zoning district.