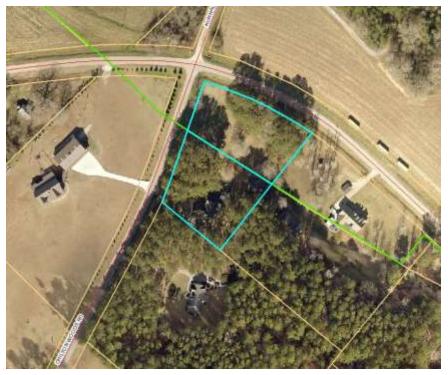

# **Planning Commission New Business**

- 6. Plainview Baptist Church is requesting Conditional Use approval to construct a pavilion on 2.86 acres located at 1221 Plainview Road (Tax Parcel 045-010).
- 7. Robert Wayne Aiken is requesting a variance to the side setback for 1.02 acres located at 1531 Chilton Woods Road (Tax Parcel 012-039A).
- 8. Morgan County Planning and Development, on behalf of the Joint Development Authority, is requesting a text amendment to Article 4, 6 and 9 related to the MXD1 zoning district.