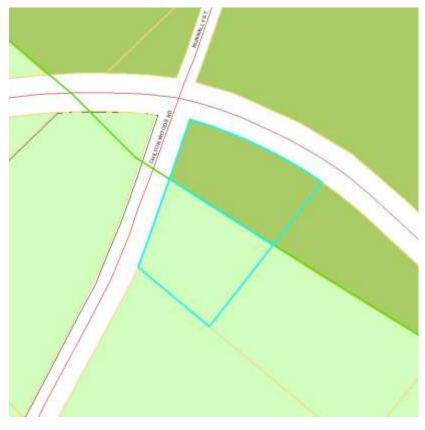

# **Planning Commission New Business**

- 6. Plainview Baptist Church is requesting Conditional Use approval to construct a pavilion on 2.86 acres located at 1221 Plainview Road (Tax Parcel 045-010).
- 7. Robert Wayne Aiken is requesting a variance to the side setback for 1.02 acres located at 1531 Chilton Woods Road (Tax Parcel 012-039A).
- 8. Morgan County Planning and Development, on behalf of the Joint Development Authority, is requesting a text amendment to Article 4, 6 and 9 related to the MXD1 zoning district.