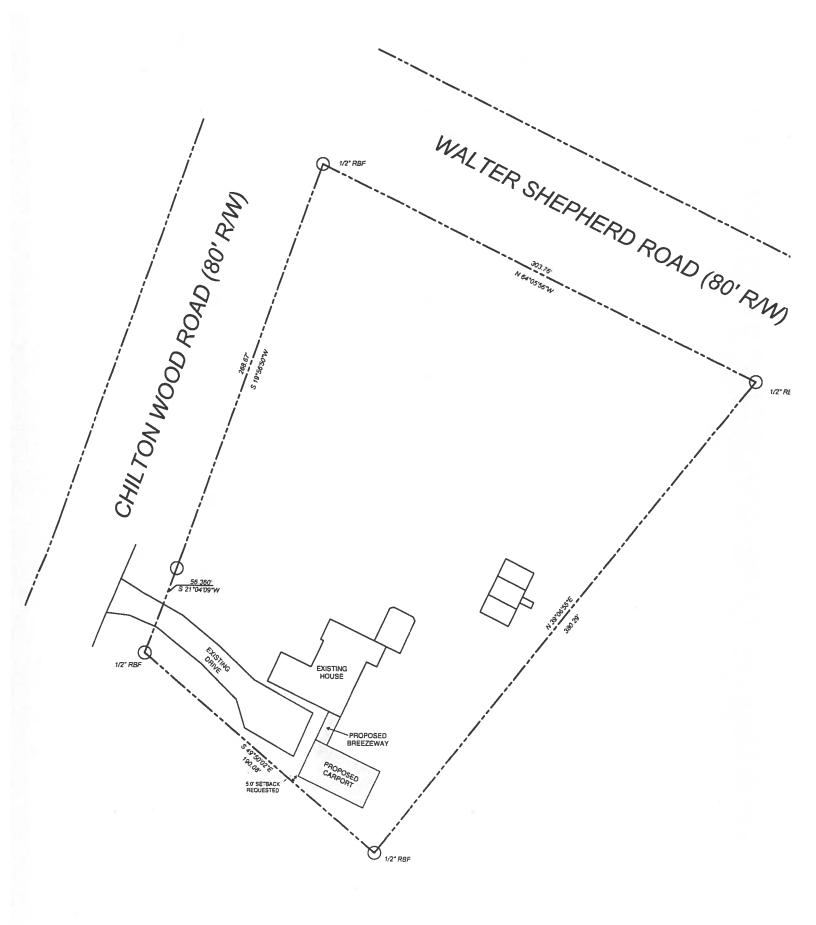

# **Planning Commission New Business**

- 6. Plainview Baptist Church is requesting Conditional Use approval to construct a pavilion on 2.86 acres located at 1221 Plainview Road (Tax Parcel 045-010).
- 7. Robert Wayne Aiken is requesting a variance to the side setback for 1.02 acres located at 1531 Chilton Woods Road (Tax Parcel 012-039A).
- 8. Morgan County Planning and Development, on behalf of the Joint Development Authority, is requesting a text amendment to Article 4, 6 and 9 related to the MXD1 zoning district.