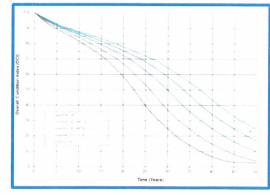

the budgets. IMS converts the difficult to understand FHWA and ASTM D6433 data to a 0-10 distress rating scale with distress weighted factors (DWF), where DWF = {Area under D6433 deduct curves/3000}.

#### Modeling and Performance Curves

With an IMS analysis, you can forecast various budget scenarios to help you determine your ideal maintenance and rehabilitation schedule. The IMS approach will help you decide what rehab activities should be performed, when and where to perform them, and an ideal budget for your system to maintain it at a specific level of service going forward.

IMS engineers use pavement deterioration models that can be customized to reflect the climatic conditions and structural characteristics of the Morgan County road network. As a result, performance curves can be



developed on factors such as functional class, pavement type and sub-grade strength.

#### Rehabilitation Analysis

An unlimited number of pavement maintenance and rehabilitation strategies can be defined within our system. An analysis is then run, incorporating the performance curves, set points, filter criteria and rehab alternatives to identify the overall need in terms of rehab strategies and costs for the road network, for today as well as year on year for the next 5 years.

The IMS approach allows you to input any number of "what if" budget scenarios and produce prioritized yearly rehab programs based on



those funding levels over a 10-year analysis period. Typical budget scenarios include Budget \$/Year, Unlimited Budget \$, "Do Nothing" Budget, and a Target PCI Budget.

IMS and