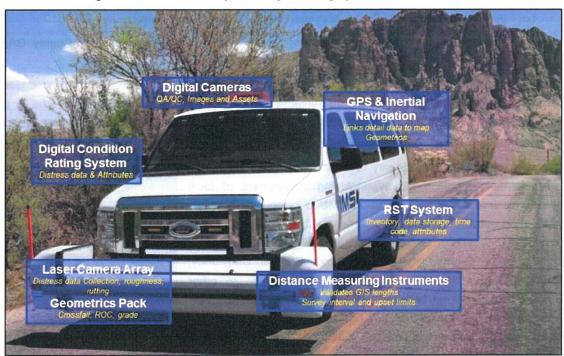

plication of technology are meant to simplify asset management, not make it more difficult.

**Service and quality are paramount to success** – the right blend of technically correct data, condition rating, and reporting will provide the agency with a long-term, stable solution. Service to the Client remains our top priority.

**Local control and communications are key** – it is important that all stakeholders understand the impacts of their decisions and have the system outputs react accordingly. We excel in making ourselves readily available.

#### **Objective Pavement Data Collection: Laser RST**

The following diagram illustrates the full configuration of the RST for an ASTM D6433 pavement condition data collection assignments. The RST is operated by three highly trained technicians.



Laser Camera Array (LCA)

11 laser sensors that objectively quantify pavement cracking, texture, rutting, roughness, cross fall, crown, grade, and radius of curvature. The lasers collect data that conforms to ASTM D6433 and/or SHRP LTPP protocols.

**Digital Cameras** 

The Laser RST can be mounted with up to 7 HD digital cameras depending on each project's unique requirements. Images are used for: QA/QC, virtual drive deliverables to clients, and right-of-way asset inventory development.

**GPS Acquisition** 

GPS technology is coupled with inertial navigation to enhance the acquisition of accurate longitude and latitude coordinates. All data must be georeferenced for plotting in a GIS environment and linking with the state plane XY coordinates.

Distance Measuring Instruments (DMI)

Du